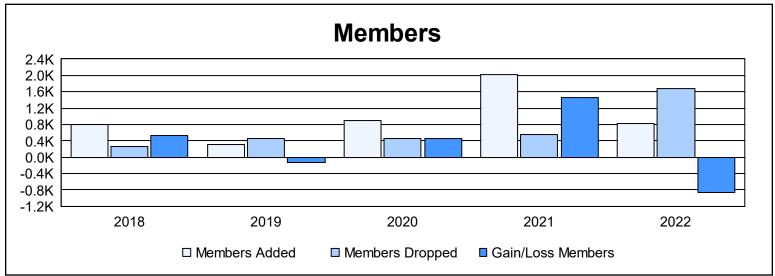

District 325 I As of June 2022 Cumulative

| Year      | New<br>Clubs | Dropped<br>Clubs | Gain/<br>Loss<br>Clubs | New<br>Members | Charter<br>Members | Reinstate<br>Members | Transfer<br>Members | Total<br>Member<br>Added | Total<br>Members<br>Dropped | Gain/<br>Loss<br>Members |
|-----------|--------------|------------------|------------------------|----------------|--------------------|----------------------|---------------------|--------------------------|-----------------------------|--------------------------|
| 2017-2018 | 9            | 0                | 9                      | 435            | 326                | 23                   | 5                   | 789                      | 258                         | 531                      |
| 2018-2019 | 5            | 0                | 5                      | 149            | 152                | 5                    | 4                   | 310                      | 447                         | -137                     |
| 2019-2020 | 31           | 0                | 31                     | 202            | 693                | 8                    | 5                   | 908                      | 460                         | 448                      |
| 2020-2021 | 43           | 0                | 43                     | 778            | 1,185              | 34                   | 15                  | 2,012                    | 564                         | 1,448                    |
| 2021-2022 | 13           | 1                | 12                     | 359            | 412                | 31                   | 20                  | 822                      | 1,686                       | -864                     |
| Average   | 20           | 0                | 20                     | 385            | 554                | 20                   | 10                  | 968                      | 683                         | 285                      |